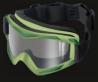

## **SNOW GOGGLES WITH BALLISTIC PROTECTION**

Snow Goggles with shrapnel proof ballistic protection properties, besides being anti fog and UV stabilized lenses for higher attitudes / snow bound regions also available with Silver / Blue / Tint colour lenses. Hence the troops at snow region now gets safety and comfort simultaneously.