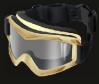

SHRAPNEL PROOF BALLISTIC PROTECTION GOGGLES

# BALLISTIC PROTECTION

Withstands .22 caliber ballistic impact at 650 ft and shotgun blast fired from 10 meters, comply to ANSI Z87.1-2003 + and MIL-V 43511C.

Wearable with / without headgear, patka, helmet. An essential eye saving product for ballistic protection to eyes, in use for military operations, counter in-surgency, de-mining operations & all areas where human eye is in danger.

### SPECIALIZED HIGH IMPACT RESISTANT FRAME

- Material : Made from high quality, impact & heat resistant material.
- Colour: Black / Olive Green / Foliage Green / Dessert Tan / Grey / Cream / any customized colour is possible.
- Fitting: Frame has soft face foam for comfort & sweat absorption. Snug fitting over the eyes, nose & cheek bones to prevent entry of dust, smoke & particles. Easily worn with B. P. helmet / patka / turban / winter cap.
- Filtration: Has adequate wind filtration parts along the full perimeter, covered with foam to prevent entry of fine sand, dust etc.
- Marking: "SAFEX" is screen printed/marked on the goggle. Buyers specific marking also available.
- Cover: Every Frame is supplied in one black colour cloth goggle cover. Rugged Protective Case also available.
- Frame has attached shoulder Strap with following features :
  - a) Quality: 35 to 55 cm length (without stretch) to fit every face. Quick strap elastic adjustment, stretchable.
  - b) Material: High quality polyester of black / green / grey / cream / customized colour.
  - c) Width: Strap width in various options of 35 to 45 mm.
  - d) Thickness: Available in options of 1 to 3 mm.
  - e) Locking: The strap has push button type opening/locking fitment.