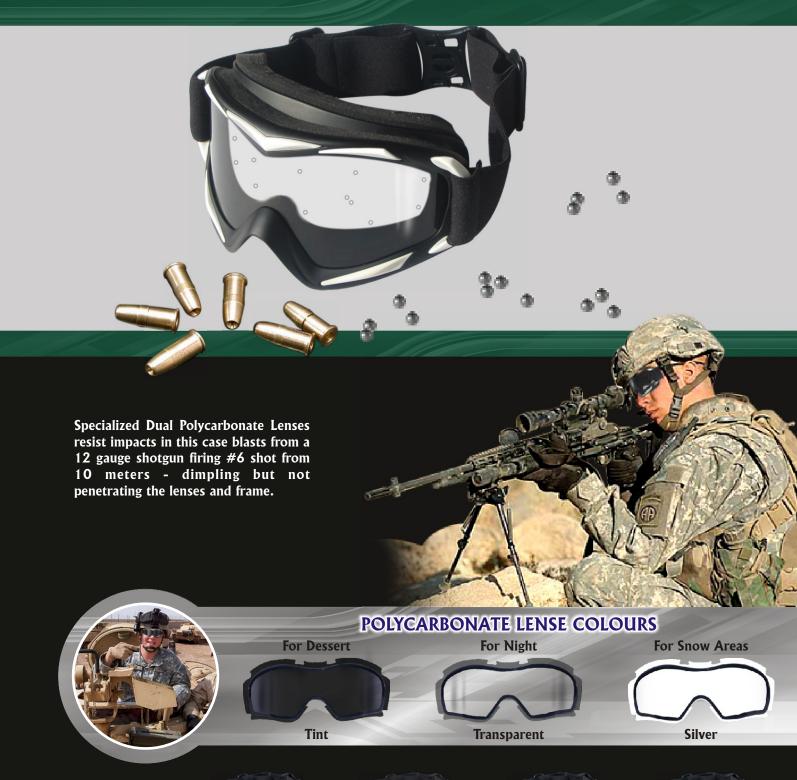

SHRAPNEL PROOF BALLISTIC PROTECTION GOGGLES

# BALLISTIC PROTECTION

Withstands .22 caliber ballistic impact at 650 ft and shotgun blast fired from 10 meters, comply to ANSI Z87.1-2003 + and MIL-V 43511C.

Wearable with / without headgear, patka, helmet. An essential eye saving product for ballistic protection to eyes, in use for military operations, counter in-surgency, de-mining operations & all areas where human eye is in danger.

#### SPECIALIZED POLYCARBONATE LENS

- Clarity: 100% distortion free optical clarity and quality.
- Colour: Replaceable, Interchangeable Clear / Tint / Smoke Grey / coloured lense, with tight fitting.
- Radiation Protection: 100% UVA / UVB protection, Anti-reflective, Anti fog, Anti scratch.
- Impact: Withstands .22 caliber ballistic impact at 650 ft and shotgun blast fired from 10 meters. Comply to ANSI Z87.1-2003 + and MIL V 43511C.
- Material : High impact resistant, fog proof, scratch resistant polycarbonate.
- **Shape**: Curved shape, plain, scratch less.
- **Dual Protection Lenses:** Has 2 joined lenses, outer lense of thickness in options from 2.0 mm to 3.2 mm, inner lense of thickness options of 0.3 to 0.9 mm.