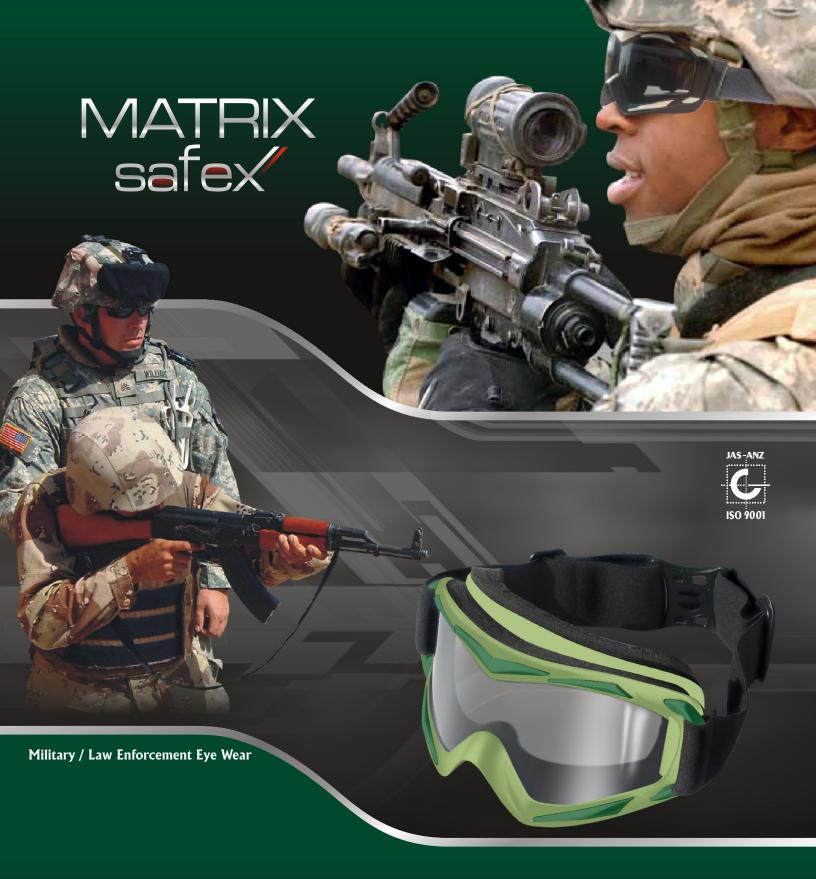

## MATRIX safeX SHRAPNEL PROOF BALLISTIC PROTECTION GOGGLES

Military / Law Enforcement Eye Wear made in technical collaboration from

SHRAPNEL PROOF BALLISTIC PROTECTION GOGGLES

# BALLISTIC PROTECTION

Withstands .22 caliber ballistic impact at 650 ft and shotgun blast fired from 10 meters, comply to ANSI Z87.1-2003 + and MIL-V 43511C.

Wearable with / without headgear, patka, helmet. An essential eye saving product for ballistic protection to eyes, in use for military operations, counter in-surgency, de-mining operations & all areas where human eye is in danger.